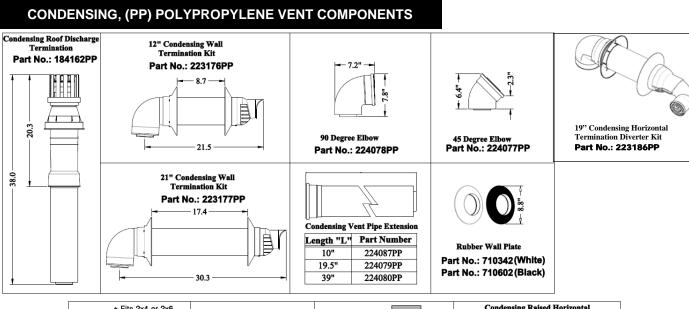

## **Ubbink Vent Components - Condensing**

- For use on Rinnai condensing appliances only.
- Do not combine the vent components illustrated on this page with any other vent components.
- Material Spec: Polypropylene (Inner/Exhaust)
  Plastic (Outer Combustion Air)

Refer to the Rinnai installation manual and the Ubbink Rolux® Condensing Vent System Installation Instructions for complete installation details and requirements.

Rinnai is continually updating and improving products; therefore, specifications are subject to change without prior notice. Local, state, provincial and federal codes must be adhered to prior to installation.