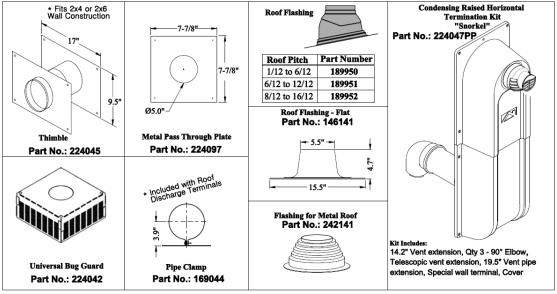

## **Ubbink Vent Components - Condensing**

- For use on Rinnai condensing appliances only.
- Do not combine the vent components illustrated on this page with any other vent components.
- Material Spec: Polypropylene (Inner/Exhaust)
  Plastic (Outer Combustion Air)

Refer to the Rinnai installation manual and the Ubbink Rolux® Condensing Vent System Installation Instructions for complete installation details and requirements.

Rinnai is continually updating and improving products; therefore, specifications are subject to change without prior notice. Local, state, provincial and federal codes must be adhered to prior to installation.