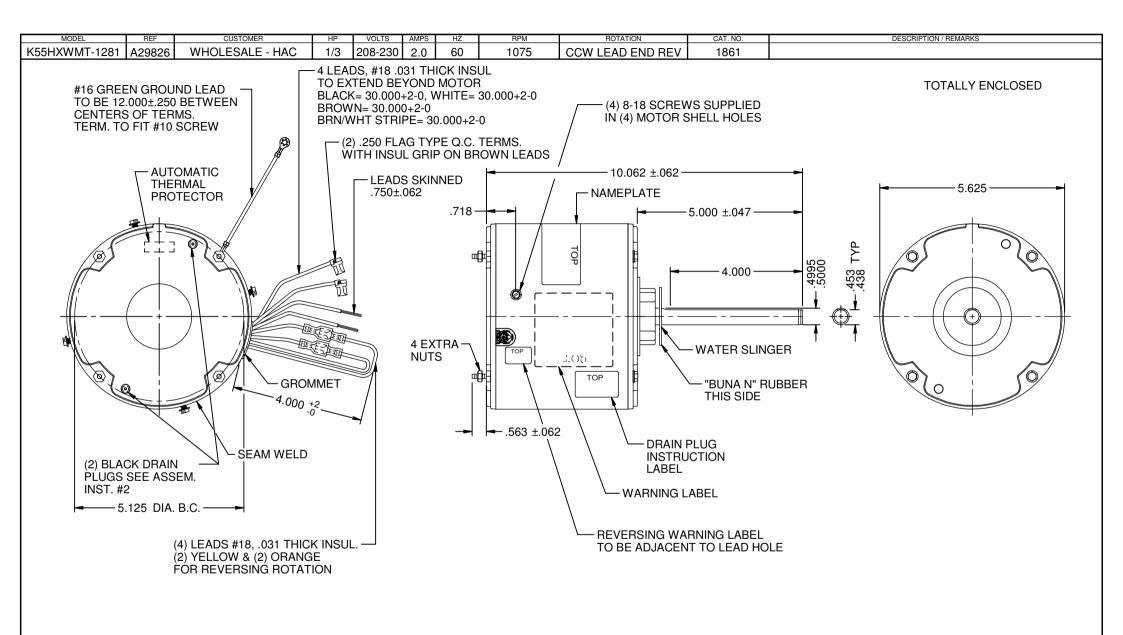

| NIDEC MOTOR | CORPORATION | 25-May-17 |
|-------------|-------------|-----------|
|             |             |           |

REFER TO S.E.I.M. 24-1

| NEW DRAWING. | SION RECORD FOR:          | E28699 | DIMENSIONS ARE FOR NIDEC MOTOR CORPORATION |                                                                                                                                                             |      |          |                          |                 |             |
|--------------|---------------------------|--------|--------------------------------------------|-------------------------------------------------------------------------------------------------------------------------------------------------------------|------|----------|--------------------------|-----------------|-------------|
| NEW DIAWING. |                           |        | REFERENCE ONLY                             | INFORMATION DISCLOSED ON THIS DOCUMENT IS CONSIDERED PROPRIETARY AND SHALL NOT BE REPRODUCED OR DISCLOSEDWITHOUT WRITTEN CONSENT OF NIDEC MOTOR CORPORATION |      |          | REVISION DATE: 25-MAY-17 |                 |             |
|              |                           |        | 1                                          | TITLE                                                                                                                                                       | CODE | ITEM NO. | REV                      | SHEET<br>NUMBER | DWG<br>SIZE |
| B. ANDRADE   | ENGINEER APPROVED : H. NA | VARRO  | UNLESS TOLERANCE<br>IS SPECIFIED           | CUSTOMER DETAIL DRAWING                                                                                                                                     | V02  | 815768   | -                        | 1 OF 3          | B           |
|              |                           |        |                                            |                                                                                                                                                             |      |          |                          |                 |             |