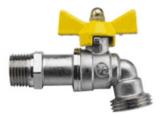

## 35-300 Valve Bibb Faucet

## **Overview**

Features heavy pattern with large opening. Ideal for boiler and water heater drains, general liquid dispensing and drainage.

## Features

- Rough chrome plate finish; sizes 1/2" and 3/4" Max teperature 250°F •
- •
- Pressure rating 200 psig liquid •