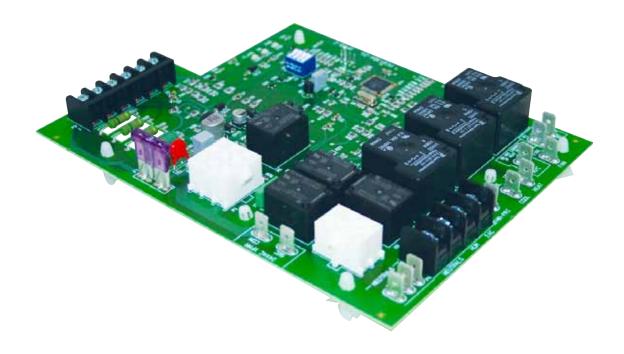

# ICM288 FURNACE CONTROL BOARD

## Low cost, form, fit and functional replacement control board

#### **Features**

- Microprocessor-based precision
- Monitors pressure, roll-out and limit switches
- Controls gas valve, inducer draft motor, circulating blower and hot surface ignitor.
- Reverse polarity detection
- Twinning compatible with another ICM288 board
- Diagnostic LEDs to aid in testing/troubleshooting

### **Specifications**

• Voltage Range: Line (98-132 VAC) @ 60Hz

• Ignitor: 5A, 120 VAC

• Cool Blower: 10A, 2HP, 240 VAC

• Heat: 5A, ½ HP, 250 VAC

• Inducer Blower: 4A, 120 VAC

• Gas Valve: 1A, 24 VAC

Humidifier Motor: 0.5A, 24 VAC