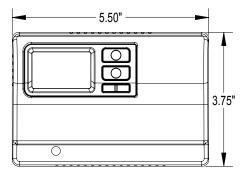

SimpleComfort®

# SINGLE-STAGE HEAT/COOL

**Simple control for year-round comfort.** This easy-to-operate comfort command center allows you to match temperature to your family's lifestyle. Attractive, extra-rugged, highly reliable and accurate, this thermostat's elegant design will look and perform like new for years to come.

Terminations RC RH C W Y O B G

## Non-Programmable







- One-stage heat/one-stage cool
- Heat pump, gas, oil or electric systems
- 4- or 5-wire compatible
- Manual changeover

## Non-Programmable

Single-Stage Heat/Cool or Single-Stage Heat Pump Dual Powered

## Dimensions







## Specifications

#### **Electrical Rating:**

- 24 VAC (18-30 VAC)
- 1 amp maximum per terminal
- 3 amp maximum total load
- · Easy access terminal block

## **Temperature Control Ranges:**

• 45°F to 90°F, Accuracy: ±1°F

### **System Configurations:**

 Single-stage heat, single-stage cool or single-stage heat pump, gas, oil, electric

#### **Terminations:**

• SC2010L: RC, RH, C, W, Y, O, B, G

Specifications subject to change without notice.

## NEW Thermal Intrusion Barrier

Exclusive, patented insulation technology eliminates thermal drift caused by wall effect.



## If you like this model, be sure to try out these other thermostats from ICM Controls!

## SimpleComfort<sup>®</sup> PRO Series – Innovation and technology that simplifies installation and increases profitability