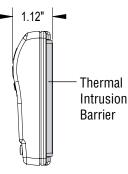

## NEW Thermal Intrusion Barrier

Exclusive, patented insulation technology eliminates thermal drift caused by wall effect.