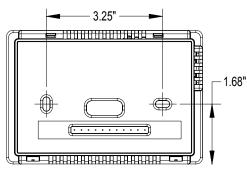

SimpleComfort®

# SINGLE-STAGE HEAT/COOL

**Simple control for year-round comfort.** This easy-to-operate comfort command center allows you to match temperature to your family's lifestyle. Attractive, extra-rugged, highly reliable and accurate, this thermostat's elegant design will look and perform like new for years to come.

Terminations RC RH C W Y O B G

## Non-Programmable







- One-stage heat/one-stage cool
- Heat pump, gas, oil or electric systems
- 4- or 5-wire compatible
- Manual changeover

## Non-Programmable

Single-Stage Heat/Cool or Single-Stage Heat Pump Dual Powered

## Dimensions







## Specifications

#### **Electrical Rating:**

- 24 VAC (18-30 VAC)
- 1 amp maximum per terminal
- 3 amp maximum total load
- · Easy access terminal block

## **Temperature Control Ranges:**

• 45°F to 90°F, Accuracy: ±1°F

### **System Configurations:**

 Single-stage heat, single-stage cool or single-stage heat pump, gas, oil, electric

#### **Terminations:**

• SC2010L: RC, RH, C, W, Y, O, B, G

Specifications subject to change without notice.

## NEW Thermal Intrusion Barrier

Exclusive, patented insulation technology eliminates thermal drift caused by wall effect.



## If you like this model, be sure to try out these other thermostats from ICM Controls!

## SimpleComfort<sup>®</sup> PRO Series – Innovation and technology that simplifies installation and increases profitability!