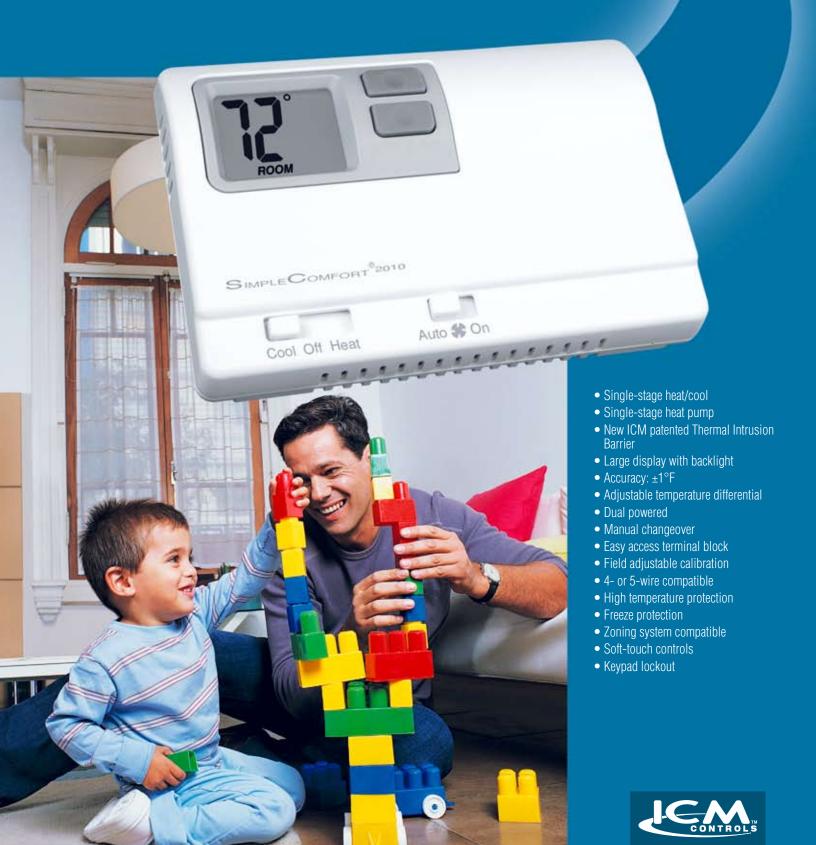

# SINGLE-STAGE HEAT/COOL

**Simple control for year-round comfort.** This easy-to-operate comfort command center allows you to match temperature to your family's lifestyle. Attractive, extra-rugged, highly reliable and accurate, this thermostat's elegant design will look and perform like new for years to come.

## Non-Programmable

- One-stage heat/one-stage cool
- Heat pump, gas, oil or electric systems
- 4- or 5-wire compatible
- Manual changeover

## Non-Programmable

Single-Stage Heat/Cool or Single-Stage Heat Pump Dual Powered

## NEW Thermal Intrusion Barrier

Exclusive, patented insulation technology eliminates thermal drift caused by wall effect.