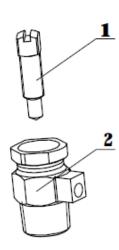

## MATERIAL SPECIFICATIONS

| No. | Part            | Material |
|-----|-----------------|----------|
| 1   | Adjustable Stem | Brass    |
| 2   | Air Vent        | Brass    |

CALIFORNIA 5595 Fresca Dr., La Palma CA 90623 TEXAS 1150 Silber Rd., Houston TX 77055