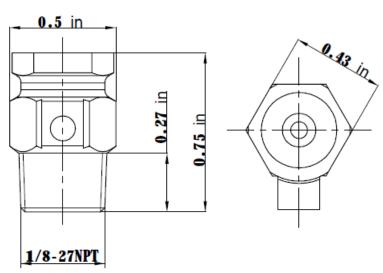

## CK-100 Coin Key Air Valve • Spec Sheet



## **FEATURES & BENEFITS**

- Pipe thread comply with ANSI B1.20.1
- Nickel Plated Brass Body
- Slotted & square screw for adjustment
- Air pressure ratings: 0-125PSI
- Designed for manual venting on baseboards, radiators and high points in piping systems
- Size 1/8"

## **DIMENSIONS**

## MATERIAL SPECIFICATIONS





| No. | Part            | Material |
|-----|-----------------|----------|
| 1   | Adjustable Stem | Brass    |
| 2   | Air Vent        | Brass    |



CALIFORNIA 5595 Fresca Dr., La Palma CA 90623 TEXAS 1150 Silber Rd., Houston TX 77055

**ILLINOIS** 278 Windy Point Dr., Glendale Heights, IL 60139 • Phone: 844-412-5068 • Fax: 800-640-2252 **GEORGIA** 113 Industrial Blvd., Americus, Georgia 31709 **NEW YORK** PO Box 27, Rt.22, Brewster NY 10509

WEB: www.matco-norca.com

Phone: 866-532-8306
Fax: 866-532-8307

• Phone: 800-935-5456 • Fax: 713-680-2999

• Phone: 800-433-7526 • Fax: 800-533-5134

• Phone: 800-431-2082 • Fax: 845-278-9056 EMAIL: mail@matco-norca.com