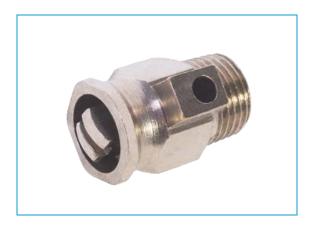

## CK-100 Coin Key Air Valve • Spec Sheet

## **FEATURES & BENEFITS**

- Pipe thread comply with ANSI B1.20.1
- Nickel Plated Brass Body
- Slotted & square screw for adjustment
- Air pressure ratings: 0-125PSI
- Designed for manual venting on baseboards, radiators and high points in piping systems
- Size 1/8"