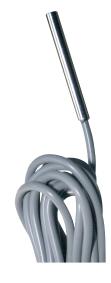

## **MODEL R250S**

Wired Outdoor Or Slab Sensor Accessory For The T755S, T855S and T955S

## This model features:

- Display outdoor temperature on the thermostat
- Use a dual fuel balance point for heat pump
- Sense slab temperature in radiant heat applications
- Stainless steel weatherproof case
- Compatable with T755S, T855S & T955S.

## **Specifications:**

Temperature range Temperature accuracy Transmission -4°F to 140°F (-20°C to 60°C) +/- 1°F Constant resistance