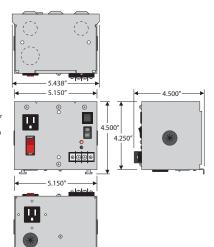

and Components: OSP-0201-10

Dimensions: 4.500" x 5.438" x 4.500"

Input Wires: "B10" Models Only

**Input Power Wires** BLK: 120 Vac WHT: Neutral GRN: Ground **Outlet Wires** BLK: 120 Vac WHT: Neutral

Output Wires: "B10" Models Only