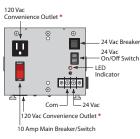

## **PSH75A Series**

Enclosed Single 75 VA Power Supplies, 480/277/240/208/120 to 24 Vac

\* Move internal jumper to "HOT" position if you wish outlets to always be hot otherwise outlets will be switched by main breaker.

## **SPECIFICATIONS**

Transformer: One 75 VA Split-Bobbin

Over Current Protection: Circuit Breaker

Frequency: 50/60 Hz

24 Vac ON/OFF: On / Off Switch & Breaker Main Breaker ON/OFF: Switch / Breaker (10 Amp)

(Kills power to entire unit: Outlets, Aux. Output, & Transformer)\*

Total Combined Output 9A Approvals: Class 2 (UL Approved UL5085-3),

UL916, C-UL, CE, RoHS, Special ^ Seismic Certification of Equipment

and Components: OSP-0201-10

Dimensions: 4.500" x 5.438" x 4.500"

Input Wires: "B10" Models Only

**Input Power Wires** BLK: 120 Vac WHT: Neutral GRN: Ground **Outlet Wires** BLK: 120 Vac WHT: Neutral

Output Wires: "B10" Models Only

**Auxiliary Output** BLU: 120 Vac

GRN: Ground

All Other Models

Primary Wires\*\* GRY: 480 Vac BRN: 277 Vac ORG: 240 Vac RED: 208 Vac WHT: 120 Vac BLK: Common

"W" Models Only <u>Transformer Output</u>

WHT/YEL: 24 Vac WHT/BLU: Common