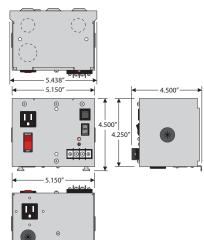

**Dimensions:** 4.500" x 5.438" x 4.500"

Input Wires: "B10" Models Only

**Input Power Wires** BLK: 120 Vac WHT: Neutral GRN: Ground

Outlet Wires BLK: 120 Vac WHT: Neutral GRN: Ground

Output Wires: "B10" Models Only