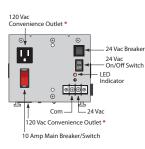

## **AC POWER SUPPLY**

## **PSH100A Series**

Enclosed Single 100 VA Power Supplies, 120 to 24 Vac

\* Move internal jumper to "HOT" position if you wish outlets to always be hot otherwise outlets will be switched by main breaker.

## **SPECIFICATIONS**

Transformer: One 100 VA Split-Bobbin

Over Current Protection: Circuit Breaker

Frequency: 50/60 Hz

24 Vac ON/OFF: On / Off Switch & Breaker Main Breaker ON/OFF: Switch / Breaker (10 Amp) (Kills power to entire unit: Outlets,

Aux. Output, & Transformer)\*
Total Combined Output 9A

Temperature: 40° C

Approvals: Class 2 (UL Approved UL5085-3), UL916,

UL508, C-UL, CE, RoHS, Special ^ Seismic

Certification of Equipment and Compo-

nents: OSP-0201-10

**Auxiliary Output** 

BLU: 120 Vac

All Other Models

**Primary Wires** BLK: 120 Vac

WHT: Common

"W" Models Only Transformer Output

- Output derating may exceed 20% due to elevated ambient temperature or heat buildup in device over time.
- Design is in accordance with ASCE 7-05 Chapter 13: ^