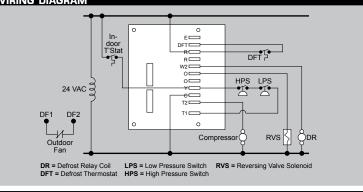

Low cost time and temperature defrost control

## SPECIFICATIONS

#### Input

- Voltage: 18-30 VAC
- Frequency: 50-60 Hz
- Power Consumption: 1 watt maximum

### Output

- 0, W2:
  - *Type:* Relay
  - Form: DPST, normally open
  - Rating: 1 amp @ 30 VAC resistive
- DF1, DF2:

Type: Relay
 Form: SPDT, normally closed
 Rating: 1/2 HP @ 240 VAC

• T1, T2:

Type: Relay
 Form: SPDT, normally open
 Rating: 10 amps @ 125 VAC resistive

## WIRING DIAGRAM

#### Time Delays

- Defrost: Fixed at 10 minutes (+/- 5%)
- Interval Between Defrost:
  - Pin selectable (30/60/90 minutes)
- ASC Time: Fixed at 5 minutes (+/- 5%)
- Test Time: Short across test terminals to reduce time by 256x

#### Mechanical

- Dimensions: 4.5" x 5"
- Mounting: Surface mount using (4) #6 or #8
  screws, or plastic stand offs