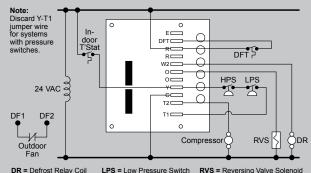

## **SPECIFICATIONS**

#### Input

- Voltage: 18-30 VAC
- Frequency: 50-60 Hz
- Power Consumption: 1 watt maximum

#### Output

- O. W2:
  - Type: Relay
  - Form: DPST, normally open
  - Rating: 2 amps @ 30 VAC
- DF1, DF2:
- Type: Relay
- Form: SPST, normally closed
- Rating: 1/2 HP @ 240 VAC
- T2:
- Type: Triac
- Rating: 1 amp @ 30 VAC

#### Time Delays

- Defrost: Fixed at 10 minutes (+/- 5%)
- Interval Between Defrost:
  - Pin selectable (30/60/90 minutes)
- ASC Time: Fixed at 5 minutes (+/- 5%)
- Test Time: Short across test terminals (DFT TST) to reduce time by 256x
- ASC Test Time: Short across test terminals (ASC TST) eliminates anti-short cycle time

## Mechanical

- Dimensions: 4.5" x 5"
- Mounting: Surface mount using (4) #6 or #8 screws, or plastic stand offs

# WIRING DIAGRAM



DFT = Defrost Thermostat

HPS = High Pressure Switch