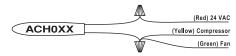

## NON HEAT PUMP - INSTALLATION INSTRUCTIONS

- 1. Verify power is OFF to heater controls.
- 2. Wire nut one black wire of thermostat to 24 VAC (red) wire.
- Wire nut the second black wire of the thermostat to the cooling device (yellow) wire and the fan (green) wire.
- 4. Verify wiring is correct and then apply power.
- 5. Verify system functions correctly.