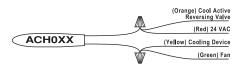

## **HEAT PUMP - INSTALLATION INSTRUCTIONS**

- 1. Verify power is OFF to air conditioner controls.
- Wire nut one black wire of thermostat to 24 VAC (Red) wire and the reversing valve (Orange) wire if it is cool active.
- Wire nut the second black wire of the thermostat to the cooling device (Yellow) wire and the fan (Green) wire.
- 4. Verify wiring is correct and then apply power.
- 5. Verify system functions correctly.