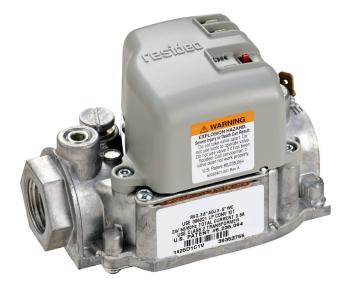

# **VR8215 DIRECT IGNITION GAS VALVES**

Your Search Is Over.

These VR8215S/T Direct Ignition Gas Valves replace nearly all standard & slowopening VR8205 & VR8215 controls. The valve can be mounted in any orientation and reduces the installation turn radius making it easier to install. With the quiet operation, smaller size and ease of installation, the VR8215 gas valve is a great fit for tight and open applications.

#### COMPACT DESIGN.

With a 2.3" swing radius give you more room to work in tight spaces.

#### VERSATILE MOUNTING.

This enables you to install the VR8215 in any orientation.