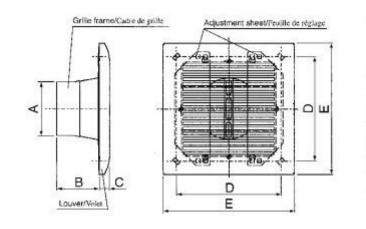

### **Description**

Whisper Line Installation Kit Cover for 4" or 6" Inlet Grille.

## **Typical Specifications:**

| Model No./<br>No. de modèle | Nominal Dia./<br>Diamètre nominal | Туре                                                         | Туре                                                                             |
|-----------------------------|-----------------------------------|--------------------------------------------------------------|----------------------------------------------------------------------------------|
| FV-NLF04G                   | 4                                 | Circular duct  • Aluminum flexible duct  • Steel spiral duct | Conduit circulaire  Conduit flexible en aluminium  Conduit métallique en spirale |
| FV-NLF06G                   | 6                                 |                                                              |                                                                                  |