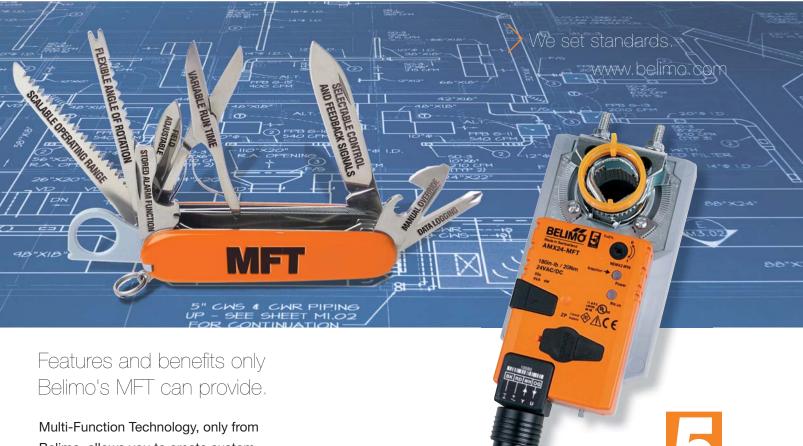

## Multi-Function Technology® Your swiss army knife for HVAC.

Belimo, allows you to create custom solutions for individual applications, using the same programmable actuator. Whether you need a particular control or feedback signal, or need to change running speeds, MFT is the answer. It comes standard as a 2 to 10 VDC proportional control but can be reprogrammed on-site. You can modify voltage control, time proportional control, floating point, on/off and feedback signals too. In addition, MFT makes it easy to set parameters for running time, mechanical working range, address, status and diagnostics. Think of it as your all-in-one, swiss army knife for HVAC.

| Feature                                       | Benefit                                                                      |
|-----------------------------------------------|------------------------------------------------------------------------------|
| Configurable control and feedback signal type | Reduced number of actuators required in stock                                |
| Variable runtime                              | Flexibility to tune to each application                                      |
| Flexible angle of rotation setting            | Customized to fit application - to drive actuator less than 100% open/closed |
| Scalable operating range                      | Optimized control resolution for every operating range                       |
| Min, Mid, Max override function               | Additional system control beyond modulation                                  |
| Stored alarm information                      | Ease troubleshooting                                                         |
| Data logging capability                       | Gather system data for optimization or diagnostics                           |