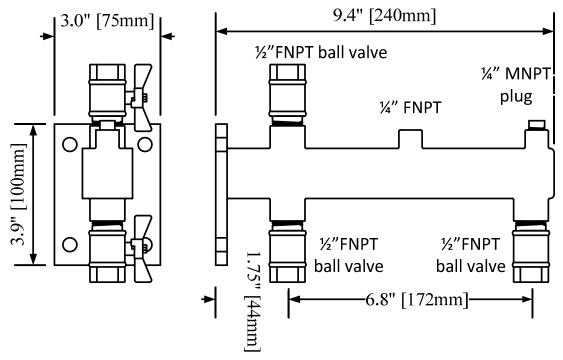

#### **DIMENSIONS**

## **SPECIFICATION**

Expansion Tank Bracket shall be AXIOM INDUSTRIES LTD. Model HN-2. Bracket shall be constructed out of welded steel material and shall include: quantity three ½" FNPT by ½" MNPT brass body ball valves with butterfly handle; quantity one ¾" MNPT manual air vent for purging air from the bracket; quantity one ¾" MNPT brass plug to cap ¾" port for future accessory option. Unit shall be mounted on a wall using lag bolts connected to an appropriate material/structure designed to support the weight of the bracket, expansion tank, and any related system piping material.