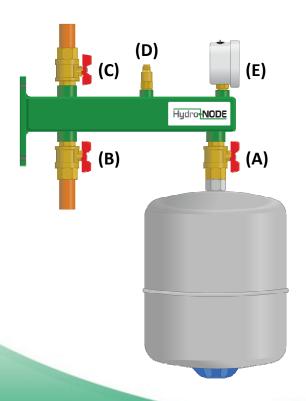

# **Connection Options**

(A)½" FNPT Expansion Tank Connection with ball valve

(B) 1/2" FNPT Fill/Feeder Inlet Connection with ball valve

(C) ½" FNPT System Connection with ball valve

(D)¼" Manual Air Vent

(E) 1/4" FNPT Connection

TOLL FREE: (877) 651-1815 PHONE: (306) 651-1815 EMAIL: info@axiomind.com