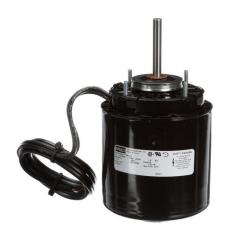

## PRODUCT INFORMATION PACKET

Model No: D471 Catalog No: D471

1/20 HP Refrigeration Motor, 1550 RPM, 208-230 Volts, 3.3" Diameter, Semi Enclosed Fan Cooled

**Refrigeration Motors** 

Regal and Fasco are trademarks of Regal Beloit Corporation or one of its affiliated companies.

## Nameplate Specifications

| Output HP          | 1/20 Hp             | Output KW           | 0.04 kW       |  |
|--------------------|---------------------|---------------------|---------------|--|
| Frequency          | 60 Hz               | Voltage             | 208-230 V     |  |
| Current            | 1.10 A              | Speed               | 1550 rpm      |  |
| Service Factor     | 1                   | Phase               | 1             |  |
| Duty               | Air Over            | Insulation Class    | В             |  |
| Frame              | 3.3                 | Enclosure           | Open Air Over |  |
| Thermal Protection | Thermally Protected | Ambient Temperature | 40 °C         |  |
| UL                 | Recognized          | CSA                 | Υ             |  |
| CE                 | N                   |                     |               |  |

## **Technical Specifications**

| Electrical Type       | Shaded Pole    | Starting Method   | Across The Line            |
|-----------------------|----------------|-------------------|----------------------------|
| Poles                 | 4              | Rotation          | Counterclockwise Shaft End |
| Mounting              | Extended Studs | Drive End Bearing | Sleeve                     |
| Opp Drive End Bearing | Sleeve         | Frame Material    | Steel                      |
| Shaft Type            | Flat & Groove  | Overall Length    | 7.18 in                    |
| Frame Length          | 2.82 in        | Shaft Diameter    | 0.313 in                   |
| Shaft Extension       | 2.5 in         |                   |                            |