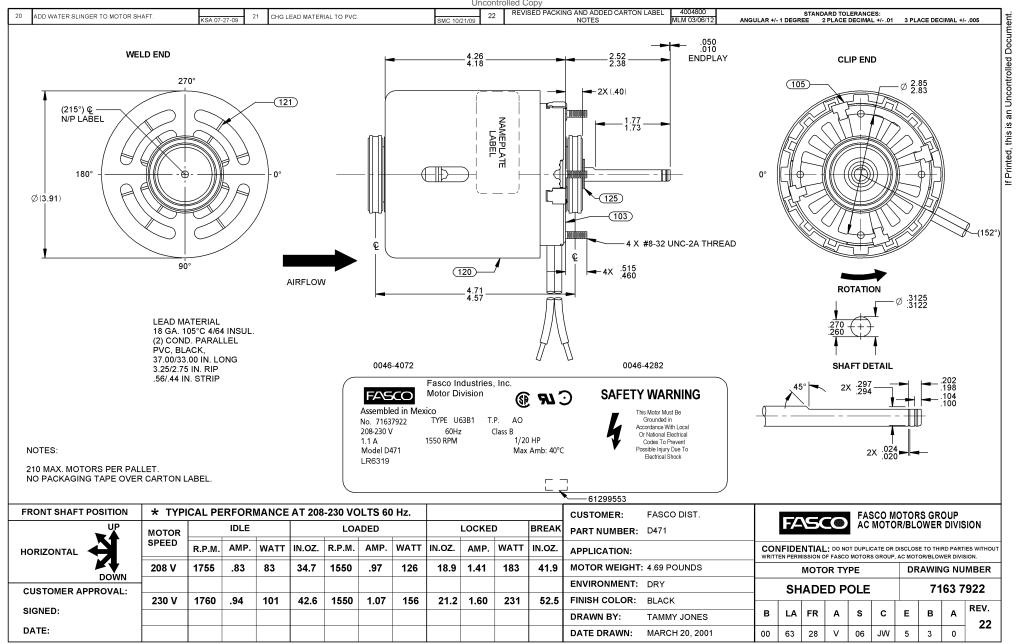

## Nameplate Specifications

| Output HP          | 1/20 Hp             | Output KW           | 0.04 kW       |  |
|--------------------|---------------------|---------------------|---------------|--|
| Frequency          | 60 Hz               | Voltage             | 208-230 V     |  |
| Current            | 1.10 A              | Speed               | 1550 rpm      |  |
| Service Factor     | 1                   | Phase               | 1             |  |
| Duty               | Air Over            | Insulation Class    | В             |  |
| Frame              | 3.3                 | Enclosure           | Open Air Over |  |
| Thermal Protection | Thermally Protected | Ambient Temperature | 40 °C         |  |
| UL                 | Recognized          | CSA                 | Υ             |  |
| CE                 | N                   |                     |               |  |

## **Technical Specifications**

| Electrical Type       | Shaded Pole    | Starting Method   | Across The Line            |
|-----------------------|----------------|-------------------|----------------------------|
| Poles                 | 4              | Rotation          | Counterclockwise Shaft End |
| Mounting              | Extended Studs | Drive End Bearing | Sleeve                     |
| Opp Drive End Bearing | Sleeve         | Frame Material    | Steel                      |
| Shaft Type            | Flat & Groove  | Overall Length    | 7.18 in                    |
| Frame Length          | 2.82 in        | Shaft Diameter    | 0.313 in                   |
| Shaft Extension       | 2.5 in         |                   |                            |