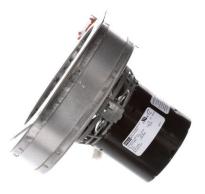

## PRODUCT INFORMATION PACKET

Model No: D0960 Catalog No: D0960

Rectangular Outlet Shaded Pole OEM Replacement Draft Inducer Blower, 115 Volts, Flange: Yes

**Draft Inducer Blowers** 

Product Information Packet: Model No: D0960, Catalog No:D0960 Rectangular Outlet Shaded Pole OEM Replacement Draft Inducer Blower, 115 Volts, Flange: Yes

## Nameplate Specifications

| Voltage             | 115 V     | Motor Type       | Shaded Pole |  |
|---------------------|-----------|------------------|-------------|--|
| Thermal Protection  | Thermally | Speed            | 3000 rpm    |  |
| Current             | 1.5 A     | Number of Speeds | 1           |  |
| Frequency           | 60 Hz     | Phase            | 1           |  |
| Ambient Temperature | 40 °C     | UL               | Yes         |  |
| Insulation Class    | В         | CSA              | Yes         |  |

## **Technical Specifications**

| Blower Outlet Shape  | Rectangle | Motor Enclosure | Open   |
|----------------------|-----------|-----------------|--------|
| Blower Outlet Flange | Yes       | Bearing Type    | Sleeve |