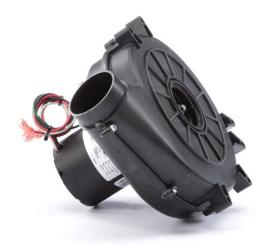

## PRODUCT INFORMATION PACKET

Model No: A285 Catalog No: A285

Round Outlet Shaded Pole OEM Replacement Draft Inducer Blower, 115 Volts, Flange: No

**Draft Inducer Blowers** 

Product Information Packet: Model No: A285, Catalog No:A285 Round Outlet Shaded Pole OEM Replacement Draft Inducer Blower, 115 Volts, Flange: No

## Nameplate Specifications

| Voltage             | 115 V     | Motor Type       | Shaded Pole |
|---------------------|-----------|------------------|-------------|
| Thermal Protection  | Thermally | Speed            | 3250 rpm    |
| Current             | 1.4 A     | Number of Speeds | 2           |
| Frequency           | 60 Hz     | Phase            | 1           |
| Ambient Temperature | 40 °C     | UL               | Yes         |
| Insulation Class    | В         | CSA              | Yes         |

## **Technical Specifications**

| Blower Outlet Shape  | Round | Motor Enclosure | Open   |
|----------------------|-------|-----------------|--------|
| Blower Outlet Flange | No    | Bearing Type    | Sleeve |