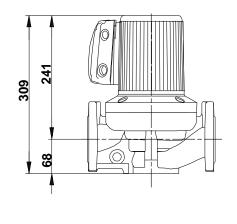

17/09/2018

On request UPS 32-160 F 60 Hz

Note! All units are in [mm] unless others are stated. Disclaimer: This simplified dimensional drawing does not show all details.

ო

Printed from Grundfos Product Centre [2018.05.020]