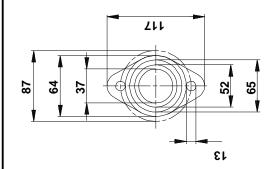

17/09/2018

On request UPS 32-160 F 60 Hz

Note! All units are in [mm] unless others are stated. Disclaimer: This simplified dimensional drawing does not show all details.

ო

Printed from Grundfos Product Centre [2018.05.020]