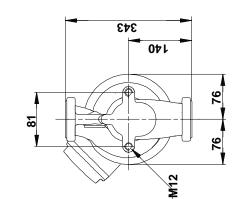

17/09/2018

On request UPS 32-160 F 60 Hz

Note! All units are in [mm] unless others are stated. Disclaimer: This simplified dimensional drawing does not show all details.

ო

Printed from Grundfos Product Centre [2018.05.020]