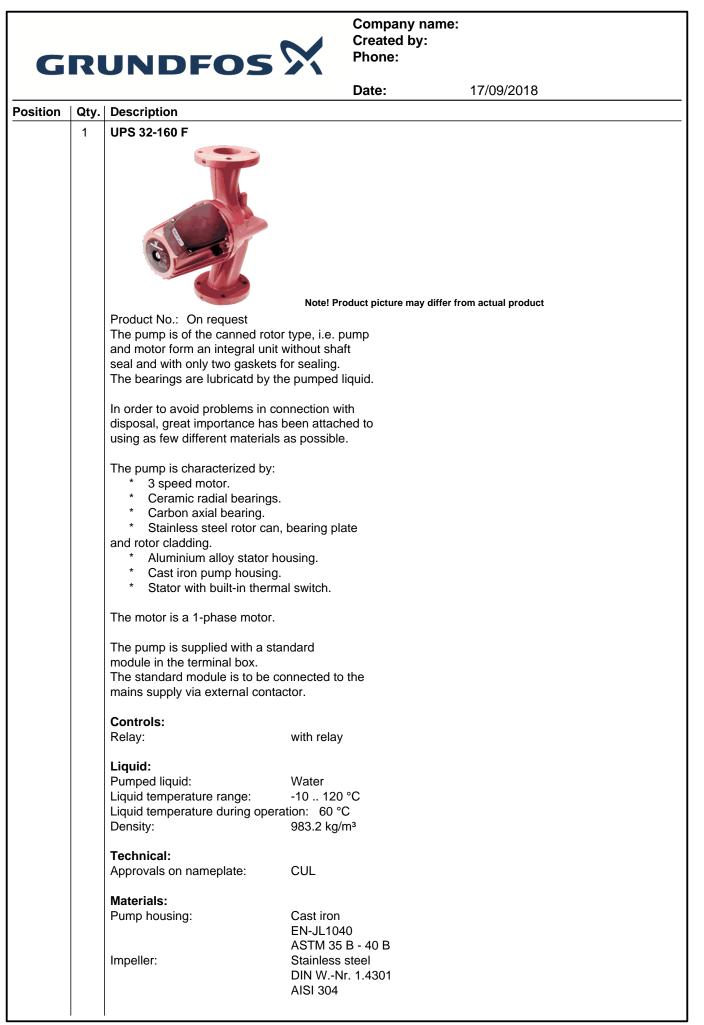

|         |      |                                                              | Da                | ate: | 17/09/2018 |  |
|---------|------|--------------------------------------------------------------|-------------------|------|------------|--|
| osition | Qty. | -                                                            |                   |      |            |  |
|         |      | Installation:                                                | 0 40 %            |      |            |  |
|         |      | Range of ambient temperature:<br>Maximum operating pressure: | 0 40 °C<br>10 bar |      |            |  |
|         |      | Flange standard:                                             | USA Oval          |      |            |  |
|         |      | Type of connection:                                          | F                 |      |            |  |
|         |      | Pipe connection:                                             | '<br>GF 40/43     |      |            |  |
|         |      | Pressure rating:                                             | 145 psi           |      |            |  |
|         |      | Port-to-port length:                                         | 342 mm            |      |            |  |
|         |      | Electrical data:                                             |                   |      |            |  |
|         |      | Power input in speed 1:                                      | 555 W             |      |            |  |
|         |      | Power input in speed 2:                                      | 600 W             |      |            |  |
|         |      | Max. power input:                                            | 625 W             |      |            |  |
|         |      | Mains frequency:                                             | 60 Hz             |      |            |  |
|         |      | Rated voltage:                                               | 1 x 115 V         |      |            |  |
|         |      | Current in speed 1:                                          | 5.5 A             |      |            |  |
|         |      | Current in speed 2:<br>Current in speed 3:                   | 5.8 A<br>5.8 A    |      |            |  |
|         |      | Cos phi in speed 1:                                          | 0.88              |      |            |  |
|         |      | Cos phi in speed 2:                                          | 0.9               |      |            |  |
|         |      | Cos phi:                                                     | 0.94              |      |            |  |
|         |      | Capacitor size - run:                                        | 60 µF/250 V       |      |            |  |
|         |      | Enclosure class (IEC 34-5):                                  | X4D               |      |            |  |
|         |      | Insulation class (IEC 85):                                   | Н                 |      |            |  |
|         |      |                                                              |                   |      |            |  |
|         |      | Others:                                                      |                   |      |            |  |
|         |      | Net weight:                                                  | 17.1 kg           |      |            |  |
|         |      | Gross weight:                                                | 20.5 kg           |      |            |  |
|         |      | Shipping volume:                                             | 0.059 m³          |      |            |  |
|         |      |                                                              |                   |      |            |  |
|         |      |                                                              |                   |      |            |  |
|         |      |                                                              |                   |      |            |  |
|         |      |                                                              |                   |      |            |  |
|         |      |                                                              |                   |      |            |  |
|         |      |                                                              |                   |      |            |  |
|         |      |                                                              |                   |      |            |  |
|         |      |                                                              |                   |      |            |  |
|         |      |                                                              |                   |      |            |  |
|         |      |                                                              |                   |      |            |  |
|         |      |                                                              |                   |      |            |  |
|         |      |                                                              |                   |      |            |  |
|         |      |                                                              |                   |      |            |  |
|         |      |                                                              |                   |      |            |  |
|         |      |                                                              |                   |      |            |  |
|         |      |                                                              |                   |      |            |  |
|         |      |                                                              |                   |      |            |  |
|         |      |                                                              |                   |      |            |  |
|         |      |                                                              |                   |      |            |  |
|         |      |                                                              |                   |      |            |  |
|         |      |                                                              |                   |      |            |  |
|         |      |                                                              |                   |      |            |  |
|         |      |                                                              |                   |      |            |  |
|         |      |                                                              |                   |      |            |  |
|         |      |                                                              |                   |      |            |  |
|         |      |                                                              |                   |      |            |  |
|         |      |                                                              |                   |      |            |  |
|         | 1    |                                                              |                   |      |            |  |