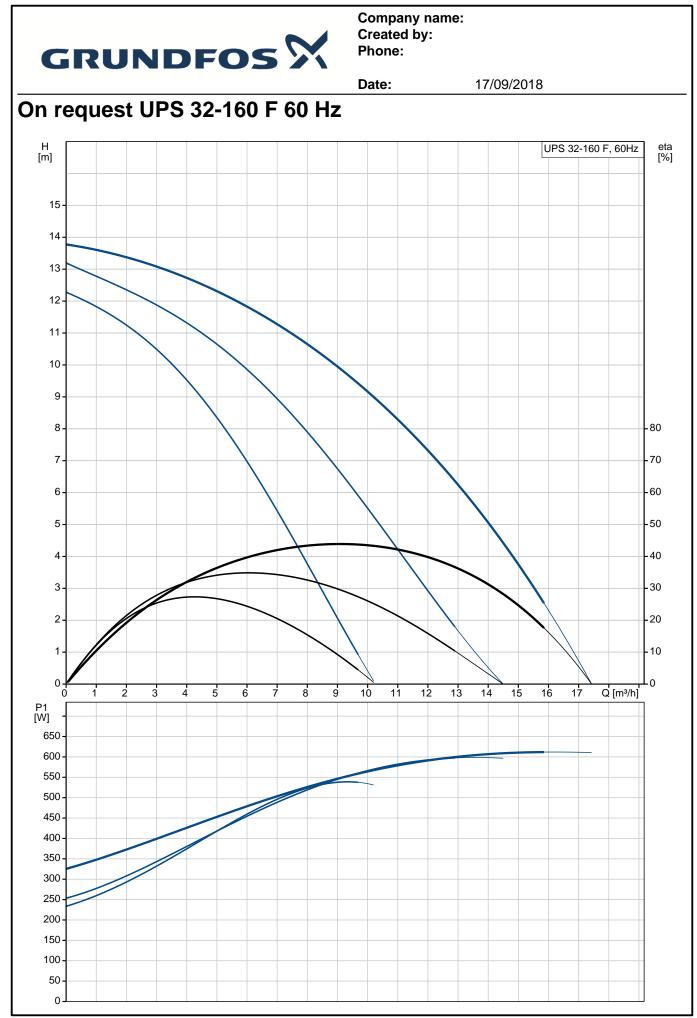

17/09/2018

On request UPS 32-160 F 60 Hz

Note! All units are in [mm] unless others are stated. Disclaimer: This simplified dimensional drawing does not show all details.

ო

Printed from Grundfos Product Centre [2018.05.020]