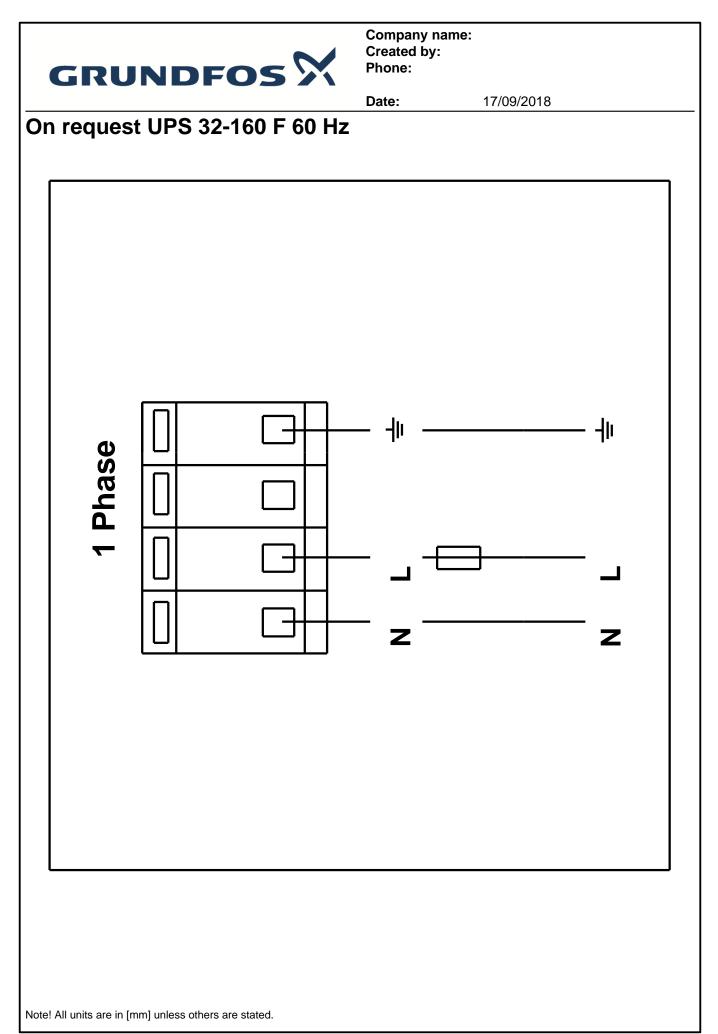

17/09/2018

On request UPS 32-160 F 60 Hz

Note! All units are in [mm] unless others are stated. Disclaimer: This simplified dimensional drawing does not show all details.

ო

Printed from Grundfos Product Centre [2018.05.020]