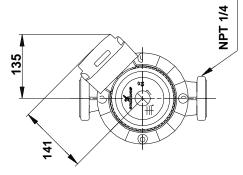

17/09/2018

On request UPS 32-160 F 60 Hz

Note! All units are in [mm] unless others are stated. Disclaimer: This simplified dimensional drawing does not show all details.

ო

Printed from Grundfos Product Centre [2018.05.020]