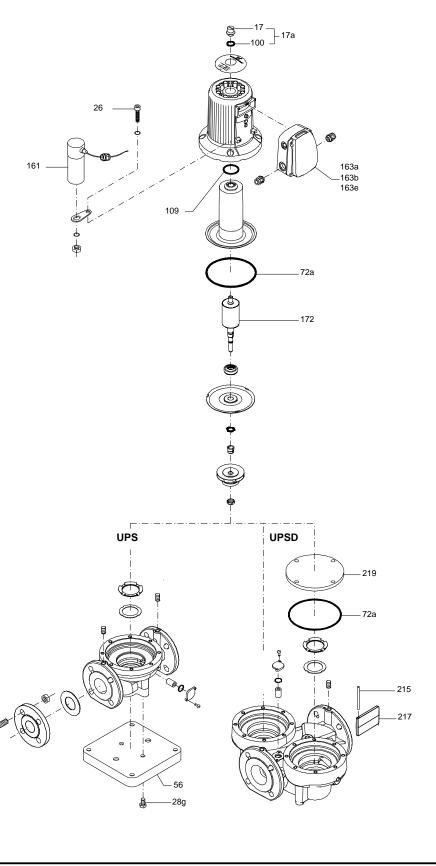

**Exploded view (TM010410 3905)** 

TM010410

**Date:** 17/09/2018

## Parts list UPS 32-80 F, Product No. On request Valid from 1.4.1995 (9513)

| Pos  | Description       | Annotation | Classification Data               | Part no. | Qty. | Unit |
|------|-------------------|------------|-----------------------------------|----------|------|------|
|      | Capacitor         |            |                                   |          | 1    | pcs  |
| 163a | Terminal box cpl. |            | Designation: WITH RELAY MODULE    |          | 1    | pcs  |
| 163b | Terminal box cpl. |            | Designation: WITH STANDARD MODULE |          | 1    | pcs  |
| 163e | Terminal box cpl. |            | Designation: W. PROTECTION MODULE |          | 1    | pcs  |