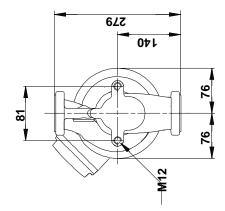

## On request UPS 32-80 F 60 Hz

Note! All units are in [mm] unless others are stated. Disclaimer: This simplified dimensional drawing does not show all details.

**Date:** 17/09/2018

On request UPS 32-80 F 60 Hz

Note! All units are in [mm] unless others are stated.

**Date:** 17/09/2018

**Order Data:** 

Product name: UPS 32-80 F

Amount: 1

Product No: On request

Total: Price on request

**Date:** 17/09/2018