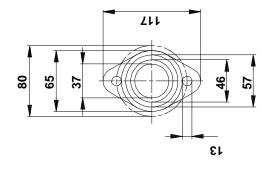

## On request UPS 32-80 F 60 Hz

Note! All units are in [mm] unless others are stated. Disclaimer: This simplified dimensional drawing does not show all details.

**Date:** 17/09/2018

On request UPS 32-80 F 60 Hz

Note! All units are in [mm] unless others are stated.

**Date:** 17/09/2018

**Order Data:** 

Product name: UPS 32-80 F

Amount: 1

Product No: On request

Total: Price on request

**Date:** 17/09/2018