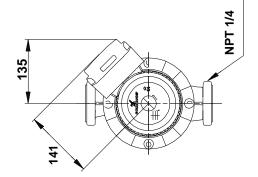

## On request UPS 32-80 F 60 Hz

Note! All units are in [mm] unless others are stated. Disclaimer: This simplified dimensional drawing does not show all details.

**Date:** 17/09/2018

On request UPS 32-80 F 60 Hz

Note! All units are in [mm] unless others are stated.

**Date:** 17/09/2018

**Order Data:** 

Product name: UPS 32-80 F

Amount: 1

Product No: On request

Total: Price on request

**Date:** 17/09/2018