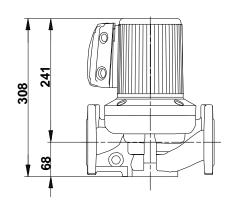

## On request UPS 32-80 F 60 Hz

Note! All units are in [mm] unless others are stated. Disclaimer: This simplified dimensional drawing does not show all details.

**Date:** 17/09/2018

On request UPS 32-80 F 60 Hz

Note! All units are in [mm] unless others are stated.

**Date:** 17/09/2018

**Order Data:** 

Product name: UPS 32-80 F

Amount: 1

Product No: On request

Total: Price on request

**Date:** 17/09/2018