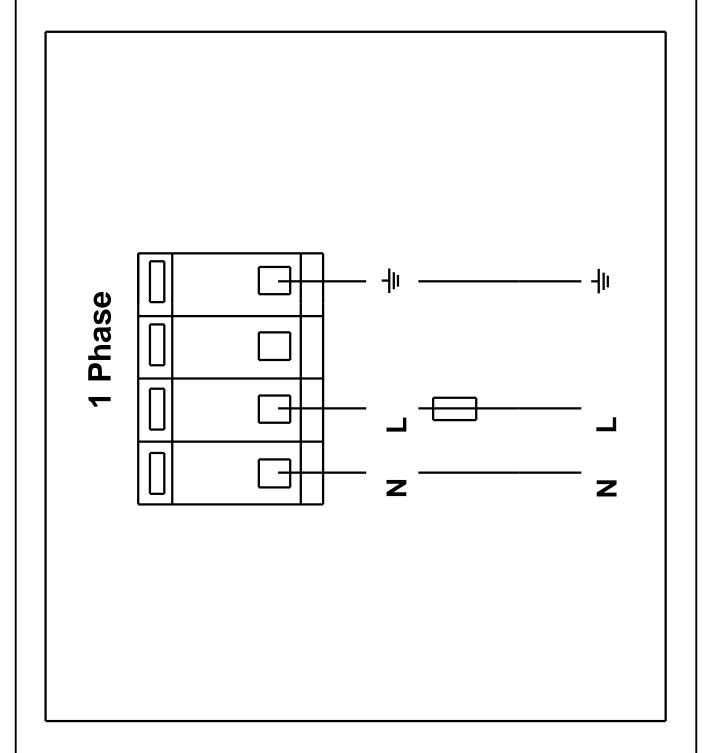

The motor is a 1-phase motor.

The pump is supplied with a standard module in the terminal box.

The standard module is to be connected to the mains supply via external contactor.

Controls:

Relay: with relay