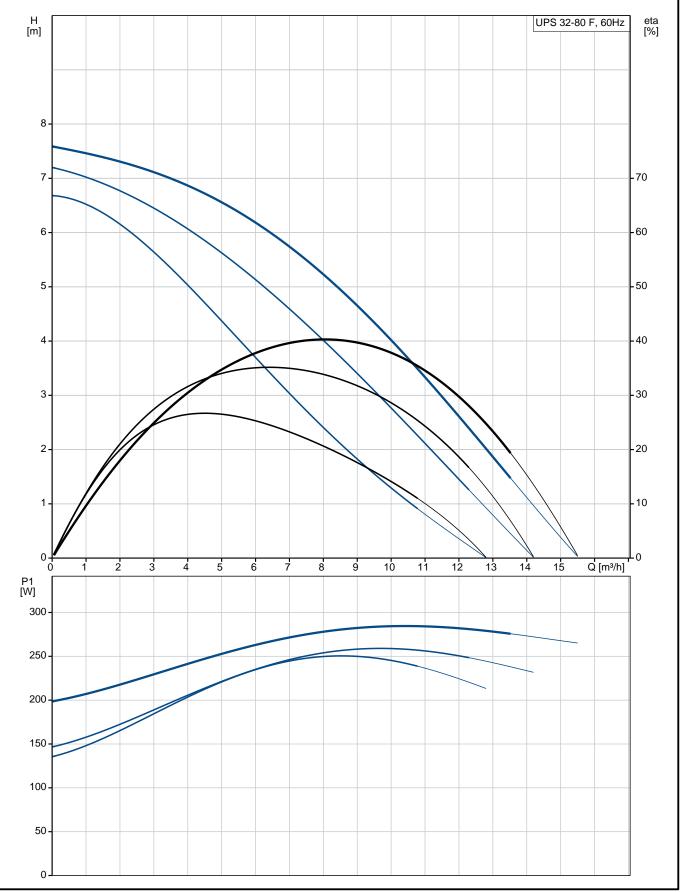

## On request UPS 32-80 F 60 Hz

**Date:** 17/09/2018

| Description                          | Value            |
|--------------------------------------|------------------|
| General information:                 |                  |
| Product name:                        | UPS 32-80 F      |
| Product No:                          | On request       |
| EAN number:                          | On request       |
| Technical:                           |                  |
| Speed no:                            | 3                |
| Head max:                            | 80 dm            |
| Approvals on nameplate:              | CUL              |
| Model:                               | С                |
| Materials:                           |                  |
| Pump housing:                        | Cast iron        |
|                                      | EN-JL1040        |
|                                      | ASTM 35 B - 40 B |
| Impeller:                            | Stainless steel  |
|                                      | DIN WNr. 1.4301  |
|                                      | AISI 304         |
| nstallation:                         |                  |
| Range of ambient temperature:        | 0 40 °C          |
| Maximum operating pressure:          | 10 bar           |
| Flange standard:                     | USA Oval         |
| Type of connection:                  | F                |
| Pipe connection:                     | GF 15/26         |
| Pressure rating:                     | 145 psi          |
| Port-to-port length:                 | 279 mm           |
| Liquid:                              |                  |
| Pumped liquid:                       | Water            |
| Liquid temperature range:            | -10 120 °C       |
| Liquid temperature during operation: | 60 °C            |
| Density:                             | 983.2 kg/m³      |
| Electrical data:                     |                  |
| Power input in speed 1:              | 250 W            |
| Power input in speed 2:              | 260 W            |
| Max. power input:                    | 280 W            |
| Mains frequency:                     | 60 Hz            |
| Rated voltage:                       | 1 x 115 V        |
| Current in speed 1:                  | 2.5 A            |
| Current in speed 2:                  | 2.5 A            |
| Current in speed 3:                  | 2.66 A           |
| Cos phi in speed 1:                  | 0.87             |
| Cos phi in speed 2:                  | 0.9              |
| Cos phi:                             | 0.92             |
| Capacitor size - run:                | 30 μF/400 V      |
| Enclosure class (IEC 34-5):          | X4D              |
| Insulation class (IEC 85):           | F                |
| Motor protec:                        | CONTACT          |
| Thermal protec:                      | internal         |
| ₹ a:                                 | 9.55 - 12.6 ohm  |
| ₹ s1:                                | 3.05 - 4.0 ohm   |
| R s2:                                | 6.7 - 8.8 ohm    |
| Controls:                            |                  |
| Relay:                               | with relay       |
| Pos term box:                        | 1.30H            |
| Others:                              |                  |
| Net weight:                          | 16.3 kg          |
| Gross weight:                        | 19.7 kg          |
|                                      |                  |
| Shipping volume:                     | 0.059 m³         |