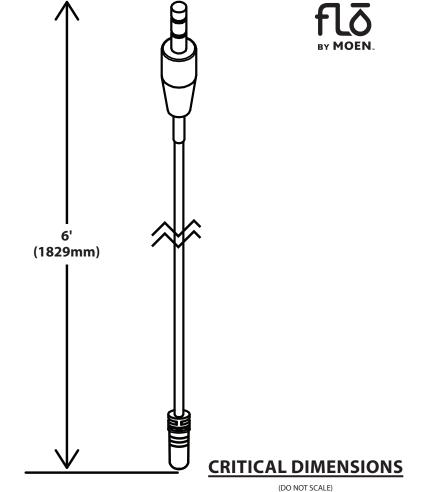

# **INSTALLATION NOTES**

- Use this cable to fully cover the circumference of an area, such as around a water heater, along a leaky window, or under a sink
- The Cable has an open adapter at the end so that you can add the Remote . Sensing Disc (comes with 920-004) or join up to three (3) additional Leak Sensing Cables for maximum protection against leaks and water damage.
- The Cable is 6ft. long, providing up to 18ft. of additional protection (if 3 are connected together).