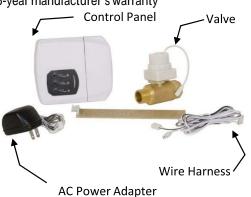

## **Application**

LeakSmart® Ice Maker Leak Detection & Shut-Off Valve detects leaks and shuts off your ice maker supply line in less than 5 seconds, protecting you from devastating water damage. Plus, it alerts you when detecting water leaks with audible and visible alarms. The valve is installed on the ice maker incoming cold supply. Everything is pre-wired to simplify the installation.

## <u>Features</u>

Full port valves

Quick connect wiring

AC power with battery back-up

LED status light, visual alarm

Audible alarm

Alarm mute

3 LED status lights

Self test feature

Low voltage

Output trigger

5-year manufacturer's warranty\*

Input AC Voltage: 110 to 240 VAC, 50/60 Hz

DC Output: 9 Volt

Material

polymer

Control panel: High

Valve: Lead free brass

Item#8820700

performance engineered