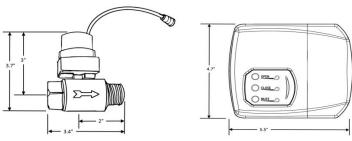

## **Product Specifications**

Max. operating pressure: 150 PSI

Max. ambient temperature: 130° F (54° C)

Min. water temperature: 33° F (1° C)
Max. water temperature: 190° F (88° C)

Valve connection type: 1/4" Compression Fitting

Input AC Voltage: 110 to 240 VAC, 50/60 Hz

DC Output: 9 Volt

Material

polymer

Control panel: High

Valve: Lead free brass

Item#8820700

performance engineered