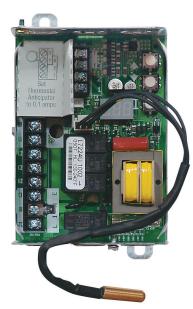

# L7224U UNIVERSAL ELECTRONIC AQUASTAT®

Save money and time with the right inventory by stocking the Resideo L7224U Universal Aquastat<sup>®</sup>.

The Resideo L7224U has you covered, offering universal compatibility by replacing more than 40 Resideo Aquastat models. Improved service call efficiency with this easy-to-install control and simplified troubleshooting through quick and easy diagnostic features translate into increased revenue for you.

## L7224U UNIVERSAL ELECTRONIC AQUASTAT®

Universally compatible, easy to install and manufactured with that famous Resideo reliability, the L7224U allows for quick diagnostics updates through an easy-to-read LED display enhanced with a system of flashing lights. It's like an express checkout service for every installation.

For quality circulator, oil burner and boiler control for today's systems and tomorrow's advances, the L7224U Aquastat is a state-of-the-art solution. Make the switch from electromechanical to electronic with the universally compatible L7224U.