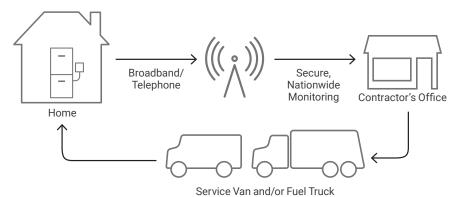

### **EnviraLINK™ Communication Process**

#### **Cross-Reference**

Resideo Technologies, Inc.

1985 Douglas Drive North Golden Valley, MN 55422 1-800-468-1502 resideo.com

**ENVIRACOM™** 

3 7

(R) 

The Resideo L7224U Aquastats are all EnviraCOM-enabled, EnviraCOM is a low-cost 3-wire communication protocol that allows different devices - such as EnviraCOM communicating thermostats, aquastats and oil primaries — to connect and share information. So, whether you're replacing old controls or installing new equipment, those customers are ready for Resideo EnviraLINK™- a communication and remote diagnostic service that links your customers' equipment with your office.