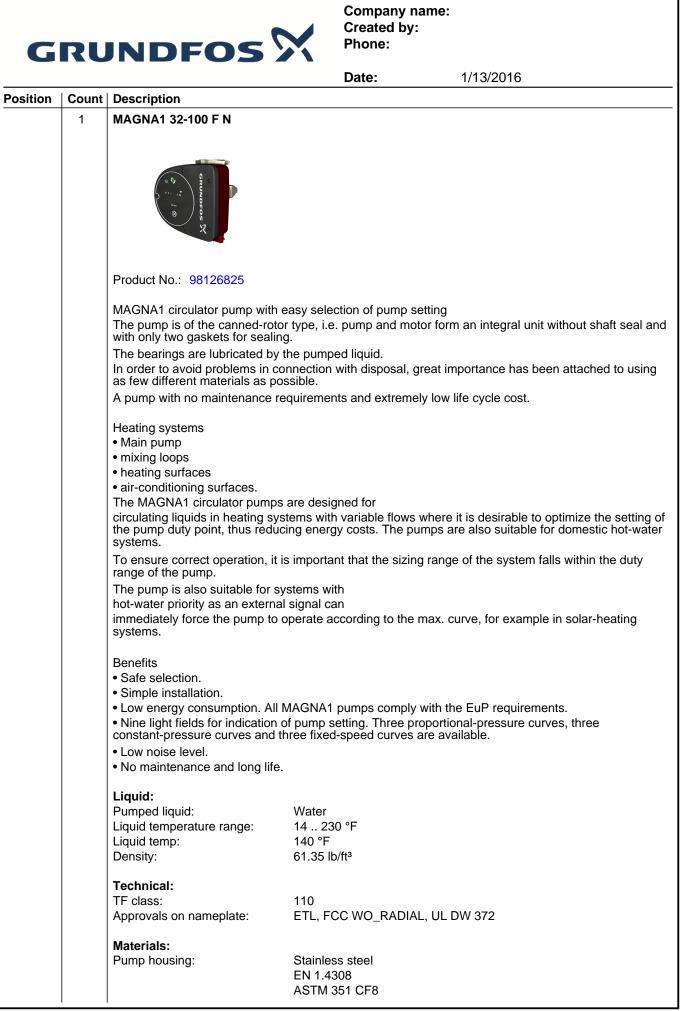

Company name: Created by: Phone:

|          |       |                                      | Date:                | 1/13/2016 |
|----------|-------|--------------------------------------|----------------------|-----------|
| Position | Count | Description                          |                      |           |
|          |       | Impeller:                            | PES 30%GF            |           |
|          |       | Installation:                        |                      |           |
|          |       | Range of ambient temperature:        |                      |           |
|          |       | Maximum operating pressure:          | 174 psi              |           |
|          |       | Flange standard:<br>Pipe connection: | GF<br>GF15/26/40/43  |           |
|