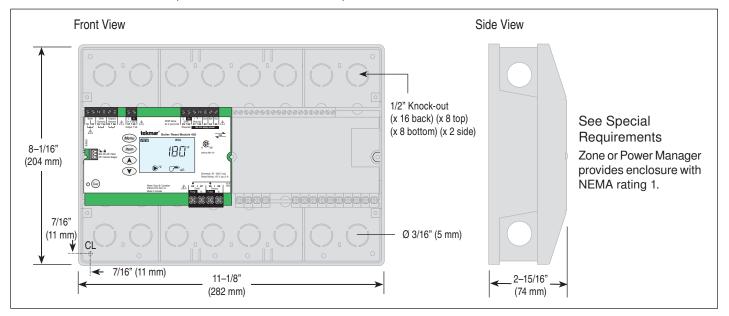

# **Specifications**

| Boiler Reset Module 420 One tN4, Boiler, DHW & Setpoint |                                                                                                                                                                             |  |
|---------------------------------------------------------|-----------------------------------------------------------------------------------------------------------------------------------------------------------------------------|--|
| Literature                                              | D420, W420, J420, D070                                                                                                                                                      |  |
| Control                                                 | Microprocessor control. This is not a safety (limit) control                                                                                                                |  |
| Packaged weight                                         | 1.6 lb. (730 g)                                                                                                                                                             |  |
| Dimensions                                              | 3-5/8" H x 5-3/8" W x 9/16" D (92 x 137 x 14 mm)                                                                                                                            |  |
| Approvals                                               | CSA C US, meets Class B: ICES & FCC Part 15                                                                                                                                 |  |
| Ambient conditions                                      | Indoor use only, 32 to 122°F (0 to 50°C), RH ≤80% to 88°F (31°C), down to 50% above 104°F (40°C), Altitude <6560 ft. (2000 m), Installation Category II, Pollution Degree 2 |  |
| Power supply                                            | Provided by interconnected Zone Manager                                                                                                                                     |  |
| DHW pump relay                                          | 115 V (ac) 5 A, 1/6 hp                                                                                                                                                      |  |
| Primary pump relay                                      | 115 V (ac) 5 A, 1/6 hp                                                                                                                                                      |  |
| Combined load                                           | 10 A max (for DHW and Primary Pump)                                                                                                                                         |  |
| DHW zone valve                                          | 24 V (ac) 8 VA max                                                                                                                                                          |  |
| Modulation output                                       | 0-10 V (dc) minimum 2500 Ω                                                                                                                                                  |  |
| Boiler relay                                            | 115 V (ac) 5 A, 1/6 hp                                                                                                                                                      |  |
| Demands                                                 | 20 to 260 V (ac) / 0.1 VA @ 24 V                                                                                                                                            |  |
| Sensors                                                 | NTC thermistor, 10 kΩ @ 77°F (25°C ±0.2°C) β=3892                                                                                                                           |  |
| -Included                                               | Outdoor Sensor 070 and Universal Sensor 082                                                                                                                                 |  |
| Warranty                                                | Limited 3 Year (See D420 for full warranty)                                                                                                                                 |  |

# SPECIAL REQUIREMENTS

Enclosure not included! Must be installed with a tekmarNet® Zone Manager or Power Manager for mounting and power.