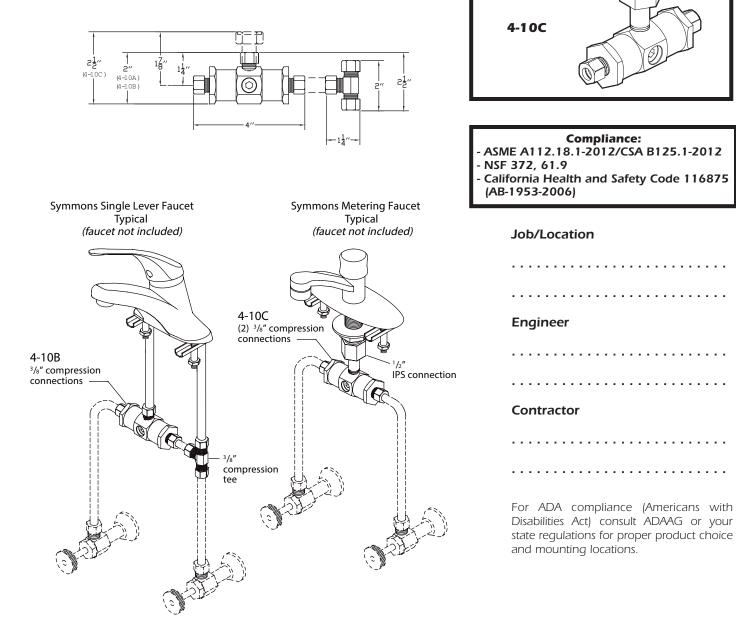

## **Mechanical Mixing Valves**

- □ 4-10A: To supply tempered water to a single supply faucet 3/8" compression connections
- □ 4-10B: To supply tempered water to the hot inlet of a two supply faucet
- □ 4-10C: To supply tempered water to a single supply faucet
  (2) 3/8" compression connections and (1) 1/2" IPS

## connection

**Symmons** Mechanical mixing valve for tempered water supply to an individual faucet. Includes 3/8" compression connections and integral checks. Vandal resistant temperature adjustment. Chrome finish. Supply stops and piping to and from mechanical mixing valve not supplied.

4-10A

4-10B

Symmons Industries, Inc. • 31 Brooks Drive • Braintree, MA 02184 (800) 796-6667, (781) 848-2250 • Fax (800) 961-9621, (781) 843-3849 Website: www.symmons.com • Email: customerservice@symmons.com