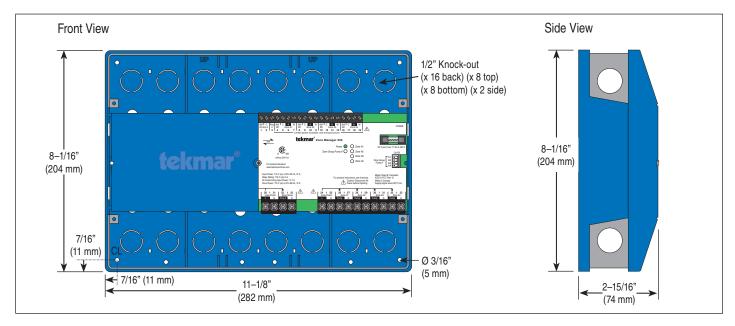

## Specifications

| tN4 Zone Manager 336 Four Zone Pumps |                                                                                                                                                                                   |
|--------------------------------------|-----------------------------------------------------------------------------------------------------------------------------------------------------------------------------------|
| Literature                           | D336, W336, J336                                                                                                                                                                  |
| Control                              | Microprocessor control. This is not a safety (limit) control                                                                                                                      |
| Packaged weight                      | 4.9 lb. (2220 g)                                                                                                                                                                  |
| Dimensions                           | 8-1/16" H x 11-1/8" W x 2-15/16" D (204 x 282 x 74 mm)                                                                                                                            |
| Enclosure                            | Blue PC+ABS plastic with metal top and bottom conduit<br>connection walls, NEMA type 1                                                                                            |
| Approvals                            | CSA C US, meets Class B: ICES & FCC Part 15                                                                                                                                       |
| Ambient conditions                   | Indoor use only, 32 to 122°F (0 to 50°C), RH $\leq$ 80% to 88°F (31°C), down to 50% above 104°F (40°C), Altitude <6560 ft. (2000 m), Installation Category II, Pollution Degree 2 |
| Power supply                         | 115 V (ac) +/- 10%, 60 Hz, 12 A max                                                                                                                                               |
| Transformer power available          | 24 V (ac) 24 VA, fuse T1.25 A 250 V                                                                                                                                               |
| Zone group pump A relay              | 115 V (ac) 5 A                                                                                                                                                                    |
| Zone pump relays                     | 115 V (ac) 5 A max                                                                                                                                                                |
| Combined load on input power         | 11.7 A max                                                                                                                                                                        |
| Combined load on zone power          | 12 A max                                                                                                                                                                          |
| Group pump A demand                  | 24 V (ac) < 0.1 VA                                                                                                                                                                |
| Warranty                             | Limited 3 Year (See D336 for full warranty)                                                                                                                                       |