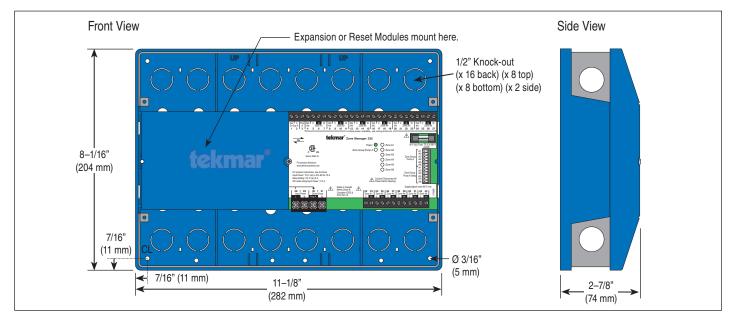

### Specifications

| tN4 Zone Manager 335 Six Zone Valves |                                                                                                                                                                                                                |
|--------------------------------------|----------------------------------------------------------------------------------------------------------------------------------------------------------------------------------------------------------------|
| Literature                           | D335, W335, J335                                                                                                                                                                                               |
| Control                              | Microprocessor control. This is not a safety (limit) control                                                                                                                                                   |
| Packaged weight                      | 5.5 lb. (2490 g)                                                                                                                                                                                               |
| Dimensions                           | 8-1/16" H x 11-1/8" W x 2-15/16" D (204 x 282 x 74 mm)                                                                                                                                                         |
| Enclosure                            | Blue PC+ABS plastic with metal top and bottom conduit connection walls, NEMA type 1                                                                                                                            |
| Approvals                            | CSA C US, meets Class B: ICES & FCC Part 15                                                                                                                                                                    |
| Ambient conditions                   | Indoor use only, 32 to $122^{\circ}F$ (0 to $50^{\circ}C$ ), RH $\leq 80\%$ to $88^{\circ}F$ (31°C), down to 50% above 104°F (40°C), Altitude <6560 ft. (2000 m), Installation Category II, Pollution Degree 2 |
| Power supply                         | 115 V (ac) +/- 10%, 60 Hz, 12 A                                                                                                                                                                                |
| Transformer power<br>available       | 24 V (ac) 50 VA, fuse T2.5 A 250 V                                                                                                                                                                             |
| Zone group pump A relay              | 115 V (ac) 5 A                                                                                                                                                                                                 |
| Combined load on input power         | 11.5 A max                                                                                                                                                                                                     |
| Group pump A<br>demand               | 24 V (ac) < 0.1 VA                                                                                                                                                                                             |
| Warranty                             | Limited 3 Year (See D335 for full warranty)                                                                                                                                                                    |